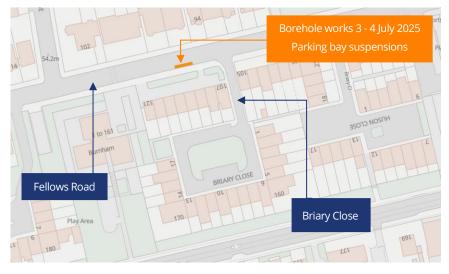

# Location of borehole, Fellows Road NW3

### **Duration of works**

3 to 4 July 2025

8am to 6pm

We may be on site for an hour before the start and/or at the end of each shift

# What to expect

Parking bay suspensions

Barriers around the borehole locations

Welfare vehicle parked nearby

Some noise when we fill the borehole

Equipment to break and relay the road surface