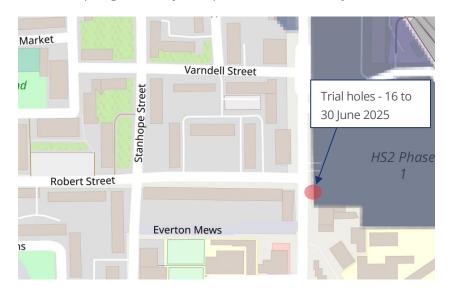

## Trial holes on Hampstead Road – 16 to 30 June 2025

To inform the design of our utility works on Hampstead Road and ensure the route below is clear, we need to survey an area south of Robert Street, close to the pedestrian crossing.

We will dig a trial hole in the eastern footpath and partially within MDjv's (Mace Dragados) site boundary on Hampstead Road from 16 to 30 June Monday to Friday 8am to 6pm.

We will partially close the footpath and maintain pedestrian access at all times. We will hand dig, survey, and then reinstate the area.