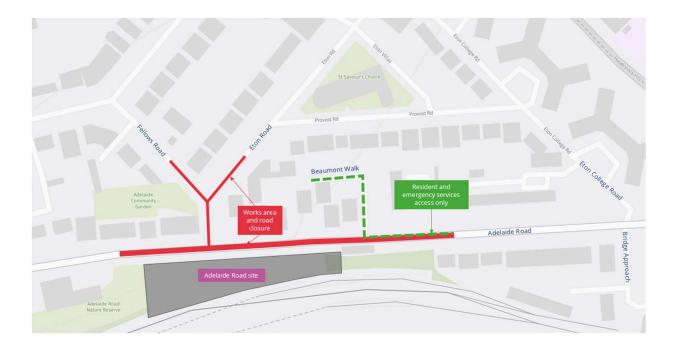

# www.hs2.org.uk

The map below shows the road closures and works area. Vehicle access to Beaumont Walk will be maintained for residents only.

# What to expect

Traffic management, including vehicle and cyclist diversions will be in place at all times during the road closures. Vehicle access to Beaumont Walk will be maintained for residents and emergency services only.