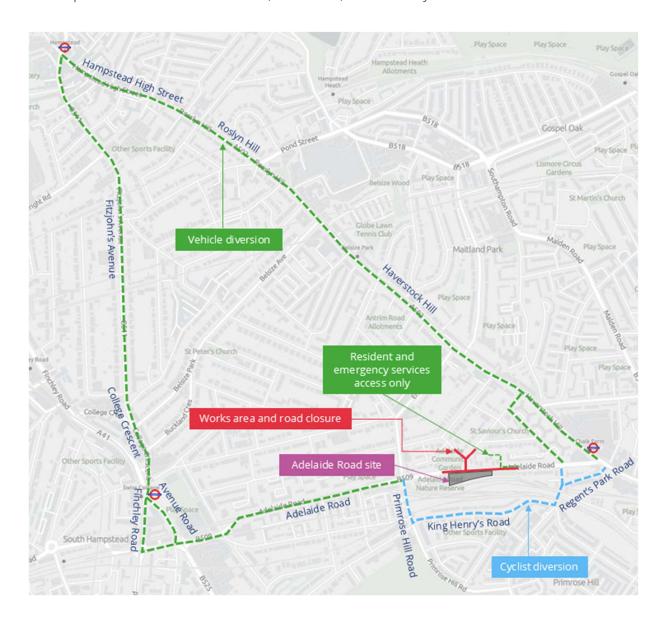

# www.hs2.org.uk

The map below shows the road closures, works area, vehicle and cyclist diversions.

# What to expect

Traffic management, including vehicle and cyclist diversions will be in place at all times during the road closures. Vehicle access to Beaumont Walk will be maintained for residents and emergency services only.