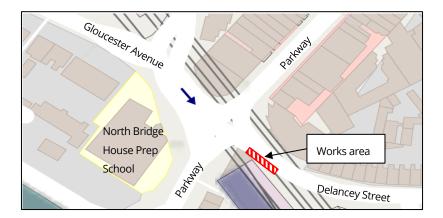

## Lane closure on Delancey Street – 10 to 11 May 2025

On Saturday 10 and Sunday 11 May 2025, we will dig a new trial hole to survey a Cadent Gas main. This will inform the design for our future utility works in this area. We previously did a similar survey in March 2025, and are required to re-visit for further investigations.

We will close a section of the left-hand lane and footpath on Delancey Street while still allowing vehicles to turn left on to Parkway and maintaining access for cyclists and pedestrians.

We will carry out this work on the weekend to minimise traffic disruption.

#### What to expect

Trial hole survey on Delancey Street

Lane closure on Delancey Street

Periods of increased noise while breaking concrete