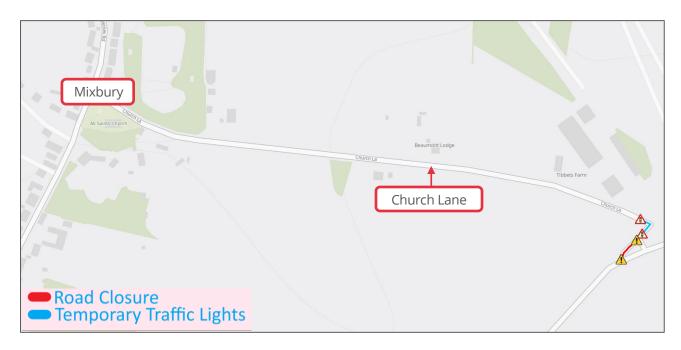

# Where will the works take place?

The map below shows a section of Church Lane, Mixbury that will have single lane traffic lights and a lane closure.

### What are we doing?

This April near Mixbury we are diverting the utilities that run underneath Church Lane. To complete these works safely a single lane will be closed near the junction with Featherbed Lane. There will also be a short section of single lane traffic managed by two way lights. The road will remain in operation throughout the duration of the works without the need to carry out any road closure.