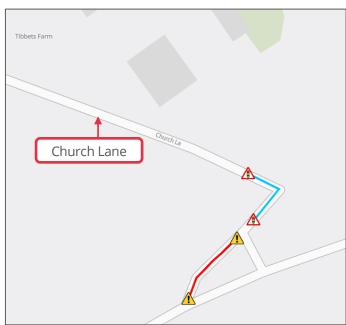

# Where will the works take place?

The map below shows a section of Church Lane, Mixbury that will have single lane traffic lights and a lane closure.

### What are we doing?

This April near Mixbury we are diverting the utilities that run underneath Church Lane. To complete these works safely a single lane will be closed near the junction with Featherbed Lane. There will also be a short section of single lane traffic managed by two way lights. The road will remain in operation throughout the duration of the works without the need to carry out any road closure.