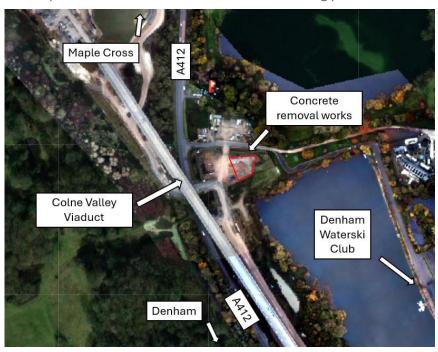

### Map

The map below shows the location of the works taking place.

If you have a question about HS2 or our works, please contact our HS2 Helpdesk team on 08081 434 434 or email hs2enquiries@hs2.org.uk