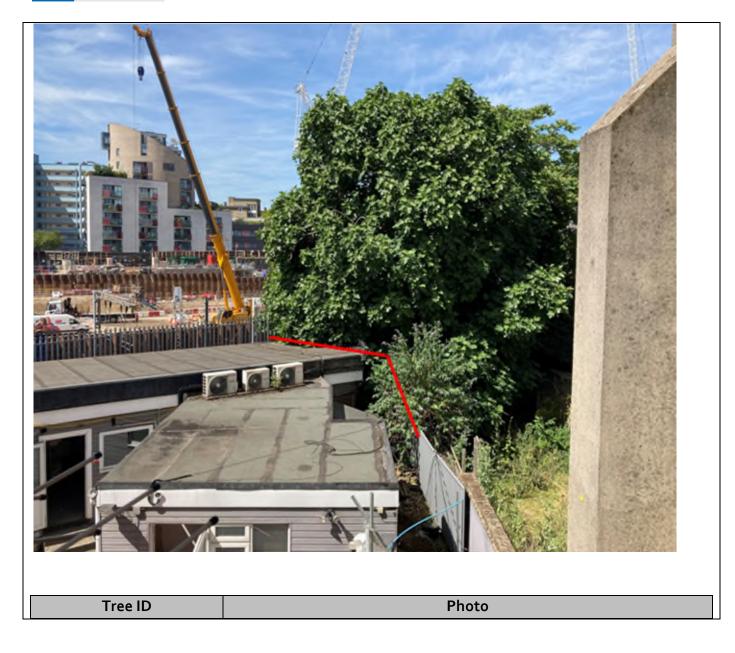

| Have all practicable means to<br>negate need for works to tree<br>been investigated? Please<br>provide details | <ul> <li>The original proposal was for the whole tree to be removed, this has been revised and the tree instead will be pruned.</li> <li>The reasons this pruning is required are as below: <ul> <li>SCS need to demolish the building the "Sycamore room" building, the tree currently overgrows the building and limits access to some sides.</li> <li>In order to do this demolition, Network Rail require that there is a clear line of sight during the demolition, to ensure safety of the railway lines below.</li> <li>Clear access and egress is needed for scaffolding installation around the perimeter of the 'Sycamore room'.</li> <li>At present the overhanging branches prevent the safe installation of new fence panels (podiums, tools, equipment etc)</li> <li>Overhanging branches need to be removed for the new cabin installation.</li> </ul> </li> </ul> |
|----------------------------------------------------------------------------------------------------------------|-----------------------------------------------------------------------------------------------------------------------------------------------------------------------------------------------------------------------------------------------------------------------------------------------------------------------------------------------------------------------------------------------------------------------------------------------------------------------------------------------------------------------------------------------------------------------------------------------------------------------------------------------------------------------------------------------------------------------------------------------------------------------------------------------------------------------------------------------------------------------------------|
|                                                                                                                |                                                                                                                                                                                                                                                                                                                                                                                                                                                                                                                                                                                                                                                                                                                                                                                                                                                                                   |
| Tree ID                                                                                                        | Species                                                                                                                                                                                                                                                                                                                                                                                                                                                                                                                                                                                                                                                                                                                                                                                                                                                                           |
| Tree No. 1 Addison Lee                                                                                         | Fig tree (ficus carica)                                                                                                                                                                                                                                                                                                                                                                                                                                                                                                                                                                                                                                                                                                                                                                                                                                                           |
|                                                                                                                |                                                                                                                                                                                                                                                                                                                                                                                                                                                                                                                                                                                                                                                                                                                                                                                                                                                                                   |

## Site Sketch/ Diagram / Photos attached