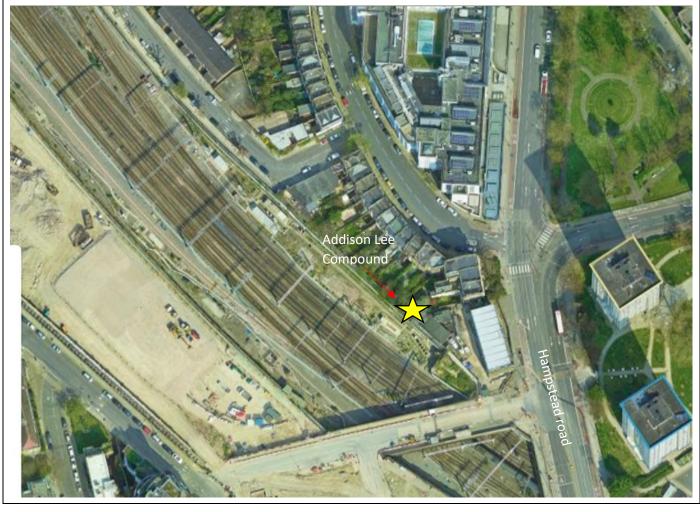

| Name                                                                                                         |       | Signature                                                                                                                                                                                                                                                                            |      |     |  |          | Date       |
|--------------------------------------------------------------------------------------------------------------|-------|--------------------------------------------------------------------------------------------------------------------------------------------------------------------------------------------------------------------------------------------------------------------------------------|------|-----|--|----------|------------|
| Application made<br>by:                                                                                      | SCSJV |                                                                                                                                                                                                                                                                                      |      |     |  |          | 22/08/2022 |
| Location (Sector/Site Name):                                                                                 |       | Addison Lee Office, Euston Approaches, HS2                                                                                                                                                                                                                                           |      |     |  |          |            |
| LAA/LAP/Site Reference                                                                                       |       | LAPoo640                                                                                                                                                                                                                                                                             |      |     |  |          |            |
| Work Package number:                                                                                         |       |                                                                                                                                                                                                                                                                                      |      |     |  |          |            |
| Date of Tree Panel:                                                                                          |       | 26/08/2                                                                                                                                                                                                                                                                              | 2022 |     |  |          |            |
| Site Description:                                                                                            |       | Addision Lee Compound                                                                                                                                                                                                                                                                |      |     |  |          |            |
| Reason for clearance:                                                                                        |       | Pruning of the fig tree is required as the branches are currently<br>growing over the "Sycamore Room", within the Addison Lee<br>compound. The "Sycamore Room" building needs to be demolished<br>and SCS cannot access this building on some sides due to the tree<br>over growing. |      |     |  |          |            |
| Drawing Reference No                                                                                         | ):    |                                                                                                                                                                                                                                                                                      |      |     |  |          |            |
|                                                                                                              |       | Yes                                                                                                                                                                                                                                                                                  | No   | N/A |  | Comments |            |
| Has the Stage 1 Survey been<br>completed and logged on the<br>Register                                       |       |                                                                                                                                                                                                                                                                                      | ×    |     |  |          |            |
|                                                                                                              |       | Yes                                                                                                                                                                                                                                                                                  | No   | N/A |  | Comments |            |
| Has the Stage 2 Survey been<br>completed with retention and<br>protection measures logged<br>on the Register |       |                                                                                                                                                                                                                                                                                      | X    |     |  |          |            |

## Site Sketch/ Diagram / Photos attached