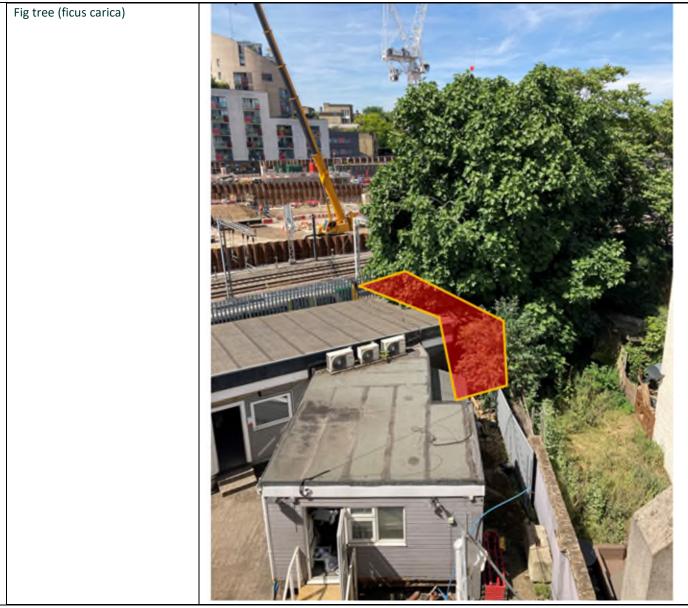

| Have all practicable means to<br>negate need for works to tree<br>been investigated? Please<br>provide details | <ul> <li>The original proposal was for the whole tree to be removed, this has been revised and the tree instead will be pruned.</li> <li>The reasons this pruning is required are as below: <ul> <li>SCS need to demolish the building the "Sycamore room" building, the tree currently overgrows the building and limits access to some sides.</li> <li>In order to do this demolition, Network Rail require that there is a clear line of sight during the demolition, to ensure safety of the railway lines below.</li> <li>Clear access and egress is needed for scaffolding installation around the perimeter of the 'Sycamore room'.</li> <li>At present the overhanging branches prevent the safe installation of new fence panels (podiums, tools, equipment etc)</li> <li>Overhanging branches need to be removed for the new cabin installation.</li> </ul> </li> </ul> |
|----------------------------------------------------------------------------------------------------------------|-----------------------------------------------------------------------------------------------------------------------------------------------------------------------------------------------------------------------------------------------------------------------------------------------------------------------------------------------------------------------------------------------------------------------------------------------------------------------------------------------------------------------------------------------------------------------------------------------------------------------------------------------------------------------------------------------------------------------------------------------------------------------------------------------------------------------------------------------------------------------------------|
|                                                                                                                |                                                                                                                                                                                                                                                                                                                                                                                                                                                                                                                                                                                                                                                                                                                                                                                                                                                                                   |
| Tree ID                                                                                                        | Species                                                                                                                                                                                                                                                                                                                                                                                                                                                                                                                                                                                                                                                                                                                                                                                                                                                                           |
| Tree No. 1 Addison Lee                                                                                         | Fig tree (ficus carica)                                                                                                                                                                                                                                                                                                                                                                                                                                                                                                                                                                                                                                                                                                                                                                                                                                                           |
|                                                                                                                |                                                                                                                                                                                                                                                                                                                                                                                                                                                                                                                                                                                                                                                                                                                                                                                                                                                                                   |

## Site Sketch/ Diagram / Photos attached