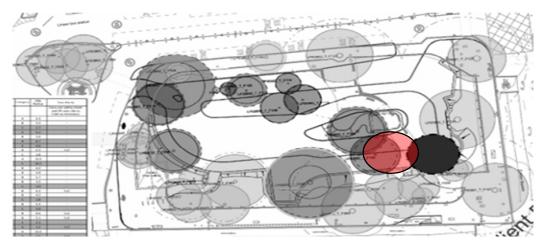

## Site Sketch/ Diagram / Photos attached

Photograph No.1

Drawing No 1:

Photograph No 1: Illustrating the view looking East at tree LP00862\_T\_F110 from within Interim Taxi Rank

**Drawing No 1:** Illustrates the location of the tree within the Interim Taxi Rank locality