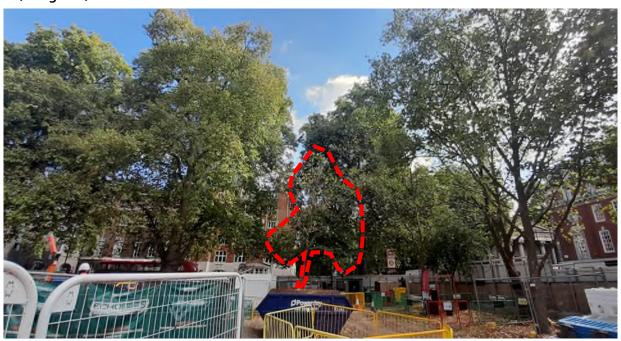

## Site Sketch/ Diagram / Photos attached

Photograph No.1

Drawing No 1:

Photograph No 1: Illustrating the view looking East at tree LP00862\_T\_F110 from within Interim Taxi Rank

**Drawing No 1:** Illustrates the location of the tree within the Interim Taxi Rank locality

# **Trees identified for removal**

| Tree ID        | Species – Common<br>Name (scientific name)   | Height<br>(m) | Diameter at Breast Height (DBH) (cm) @1/5m | Age | RPA Radius (m) |
|----------------|----------------------------------------------|---------------|--------------------------------------------|-----|----------------|
| LP00862_T_F110 | London plane ( <i>Platanus</i> x acerifolia) | 11            | 23                                         | SM  | 2.76           |