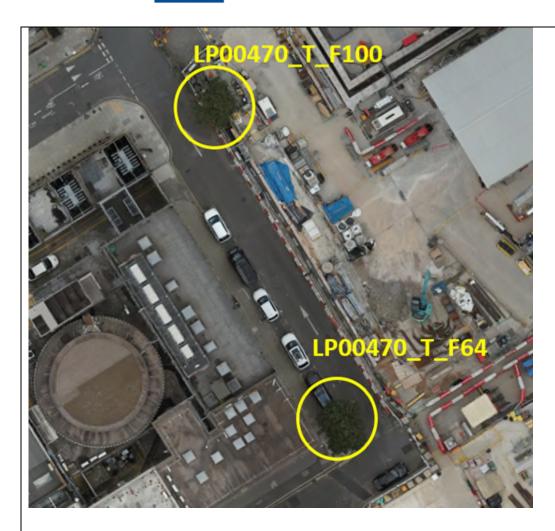

Site Sketch/ Diagram / Photos attached

Photograph No.1: Cobourg st – Drummond st junction Tree LP00470\_T\_F100

Photograph No.2: Cobourg st – Drummond st junction Tree LP00470\_T\_F164

Photograph No.3: Areal picture showing both trees

## **Trees identified for removal**

| Tree ID        | Species – Common<br>Name ( <i>scientific name</i> ) | Height<br>(m) | Diameter at Breast Height<br>(DBH) (cm) @1/5m | Age | RPA Radius (m) |
|----------------|-----------------------------------------------------|---------------|-----------------------------------------------|-----|----------------|
| LP00470_T_F100 | Pear, chanticleer                                   | 9             | 20                                            | EM  | 2.4            |
| LP00470_T_F064 | Pear, chanticleer                                   | 9.8           | 20                                            | М   | 2.4            |