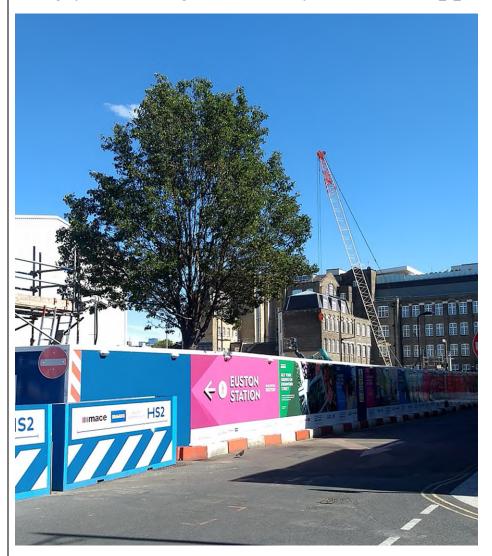

Site Sketch/ Diagram / Photos attached

Photograph No.1: Cobourg st – Drummond st junction Tree LP00470\_T\_F100

Photograph No.2: Cobourg st – Drummond st junction Tree LP00470\_T\_F164

Photograph No.3: Areal picture showing both trees

## **Trees identified for removal**

| Tree ID        | Species – Common<br>Name ( <i>scientific name</i> ) | Height<br>(m) | Diameter at Breast Height<br>(DBH) (cm) @1/5m | Age | RPA Radius (m) |
|----------------|-----------------------------------------------------|---------------|-----------------------------------------------|-----|----------------|
| LP00470_T_F100 | Pear, chanticleer                                   | 9             | 20                                            | EM  | 2.4            |
| LP00470_T_F064 | Pear, chanticleer                                   | 9.8           | 20                                            | М   | 2.4            |