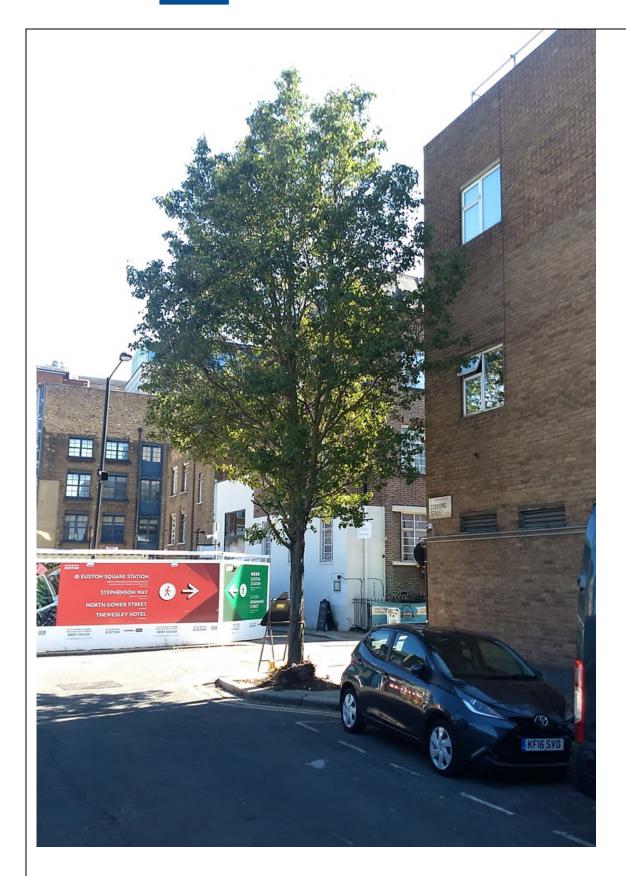

Site Sketch/ Diagram / Photos attached

Photograph No.1: Cobourg st – Drummond st junction Tree LP00470\_T\_F100

Photograph No.2: Cobourg st – Drummond st junction Tree LP00470\_T\_F164

Photograph No.3: Areal picture showing both trees

## **Trees identified for removal**

| Tree ID        | Species – Common<br>Name ( <i>scientific name</i> ) | Height<br>(m) | Diameter at Breast Height<br>(DBH) (cm) @1/5m | Age | RPA Radius (m) |
|----------------|-----------------------------------------------------|---------------|-----------------------------------------------|-----|----------------|
| LP00470_T_F100 | Pear, chanticleer                                   | 9             | 20                                            | EM  | 2.4            |
| LP00470_T_F064 | Pear, chanticleer                                   | 9.8           | 20                                            | М   | 2.4            |