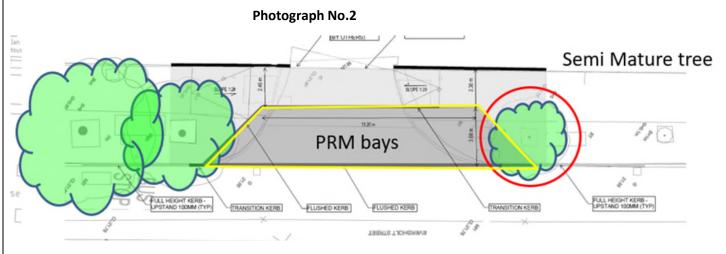

### Drawing No 2.

**Photograph No 1**: Illustrating the view looking at tree *LP00932\_T\_F201* Northwest on Eversholt Street.

Drawing No 1: Illustrates the location of the PRM Bay in comparison to trees