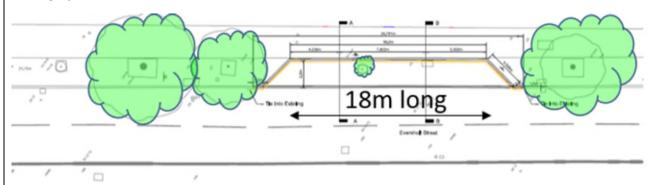

**Photograph No 2**: Illustrating the view looking at tree *LP00932\_T\_F223* Southhwest on Eversholt Street.

Drawing No 1: Illustrates the location of the PHV Bays in comparison to trees