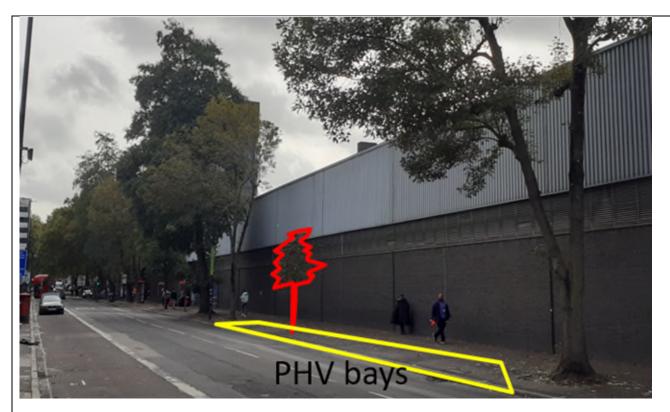

**Photograph No 2**: Illustrating the view looking at tree *LP00932\_T\_F223* Southhwest on Eversholt Street.

Drawing No 1: Illustrates the location of the PHV Bays in comparison to trees