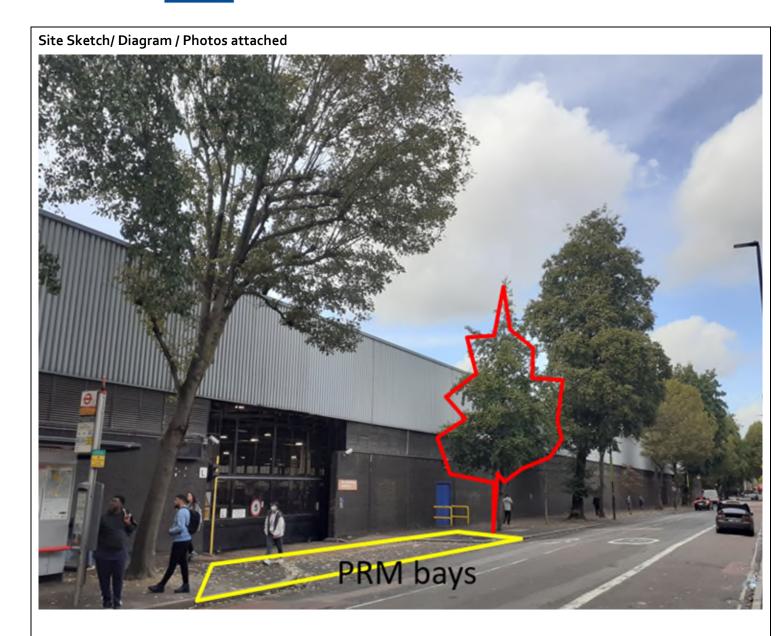

### Drawing No 2.

**Photograph No 1**: Illustrating the view looking at tree *LP00932\_T\_F201* Northwest on Eversholt Street.

Drawing No 1: Illustrates the location of the PRM Bay in comparison to trees