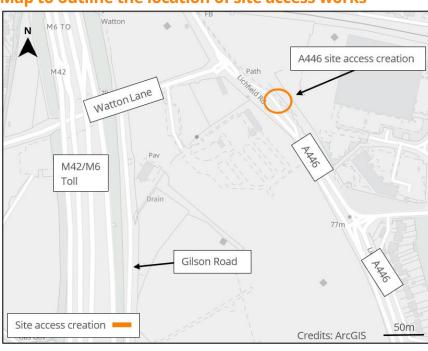

#### The work we will be doing

Last year we sent out a notification outlining works to take place within the A446 layby near Gorsey Lane, to create a permanent site access. Due to unforeseen circumstances, these works were delayed. However, the works will now resume from 18 November through to the end of December 2022. The construction of the site access will allow delivery of plant and machinery into our works areas for the duration of our construction programme. The pedestrian walkway and cycle route currently in place will still be in use throughout the works.

#### Map to outline the location of site access works

## What work will we be doing?

- Creation of a permanent site access, accessed from the layby of the A446
- Works to be undertaken commencing 18
   November to end
   December 2022
- Our working hours will be 8.00am to 6.00pm
   Monday to Friday and 8.00am to 1.00pm on Saturdays.